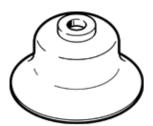

## vacuum suction cup ESV-50-EN Part number: 191035

ESV-5U-EN
Part number: 191035

Wearing part, easily replaceable

## **Data sheet**

| Feature                                       | Value                                            |
|-----------------------------------------------|--------------------------------------------------|
| Min. workpiece radius                         | 100 mm                                           |
| suction cup diameter                          | 50 mm                                            |
| suction cup volume                            | 8.168 cm3                                        |
| Position of connection                        | on top                                           |
| Assembly position                             | Any                                              |
| Suction cup shape                             | Round, extra deep                                |
| Operating medium                              | Atmospheric air based on ISO 8573-1:2010 [7:-:-] |
| Food-safe                                     | See Supplementary material information           |
| Ambient temperature                           | -10 70 °C                                        |
| Retention force at nominal operating pressure | 103.6 N                                          |
| Product weight                                | 12.6 g                                           |
| Colour                                        | Black                                            |
| Shore hardness                                | 60 +/- 5                                         |
| Materials note                                | Free of copper and PTFE                          |
|                                               | Conforms to RoHS                                 |
| Material suction cup                          | NBR                                              |